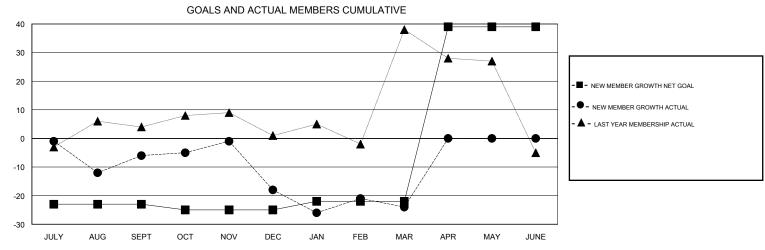

## District 20 O

Results as of: 3/31/2017

| DROPPED CLUBS: 0  DROPPED MEMBERS |     | 32 CLUBS OF 54 ADDED 1 OR MORE NEW MEMBERS | GENDER DISTRII  MALE  FEMALE      | 980 (63.97%)<br>552 (36.03%) |     |
|-----------------------------------|-----|--------------------------------------------|-----------------------------------|------------------------------|-----|
| DECEASED                          | 13  | CLICK HERE FOR CUMULATIVE  MEMBERSHIP DATA | TOTAL FAMILY UNIT MEMBERS         |                              | 376 |
| CLUB CANCELLED                    | 0   |                                            | FAMILY MEMBERS PAYING HALF 1 DUES |                              | 405 |
| OTHER                             | 108 |                                            |                                   |                              | 195 |
| TOTAL                             | 121 |                                            |                                   |                              |     |