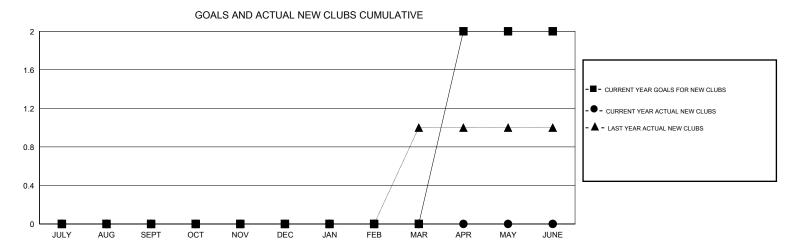

## District 20 O

Results as of: 3/31/2017

| DROPPED CLUBS: 0  DROPPED MEMBERS |     | 32 CLUBS OF 54 ADDED 1 OR MORE NEW MEMBERS | GENDER DISTRII  MALE  FEMALE      | 980 (63.97%)<br>552 (36.03%) |     |
|-----------------------------------|-----|--------------------------------------------|-----------------------------------|------------------------------|-----|
| DECEASED                          | 13  | CLICK HERE FOR CUMULATIVE  MEMBERSHIP DATA | TOTAL FAMILY UNIT MEMBERS         |                              | 376 |
| CLUB CANCELLED                    | 0   |                                            | FAMILY MEMBERS PAYING HALF 1 DUES |                              | 405 |
| OTHER                             | 108 |                                            |                                   |                              | 195 |
| TOTAL                             | 121 |                                            |                                   |                              |     |