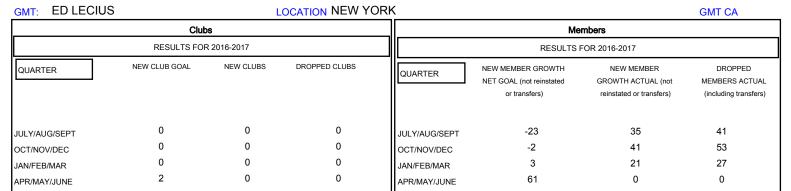

## District 20 O

Results as of: 3/31/2017

| DROPPED CLUBS: 0  DROPPED MEMBERS |     | 32 CLUBS OF 54 ADDED 1 OR MORE NEW MEMBERS | GENDER DISTRII  MALE  FEMALE      | 980 (63.97%)<br>552 (36.03%) |     |
|-----------------------------------|-----|--------------------------------------------|-----------------------------------|------------------------------|-----|
| DECEASED                          | 13  | CLICK HERE FOR CUMULATIVE  MEMBERSHIP DATA | TOTAL FAMILY UNIT MEMBERS         |                              | 376 |
| CLUB CANCELLED                    | 0   |                                            | FAMILY MEMBERS PAYING HALF 1 DUES |                              | 405 |
| OTHER                             | 108 |                                            |                                   |                              | 195 |
| TOTAL                             | 121 |                                            |                                   |                              |     |